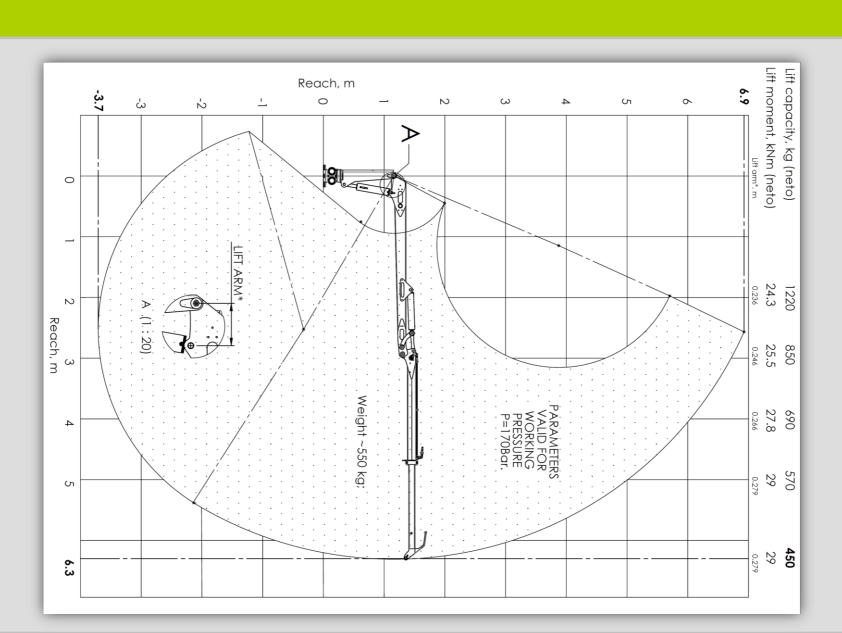

on;

## - Crane FB63T STRENGTHS AND ADVANTAGES



- ✓ New lift arms' design conical shape allows to lessen number of parts and welds, while the weight is reduced;
- ✓ Steel cover on the top of a second arm ensures max. protection for the hydraulic hoses from accidental damage;
- ✓ High quality & strength DOMEX steel used in product;

## - Crane FB63T STRENGTHS AND ADVANTAGES





- ✓ Improved link system links are made from thicker material, wider bushings are used in joints;
- ✓ New telescope arms' design allows for easy & fast hydr. hose & cylinder dis/connection for exchange or service;
- ✓ Protection sleeve ensures better protection for the hydraulic hoses from possible damage;
- ✓ Crane is equipped with New model grapples FB160 / FB190;

# - Crane FB63T LIFT CAPACITY / REACH DIAGRAM



### - Trailer FB9 -

Trailer FB9 is the well known Källefall model KF90, proven to be strong and durable, but improved for even longer fault-free operation to meet customers needs.







- ✓ Improved bogie holder
  wider bushings are used in main joints for increased durability;
- ✓ New "clear" design lessens number of parts and welds on bank & bogie holder and reduces the weight;
- ✓ New type support legs fixed slightly wider for better stability and are more lightweight;