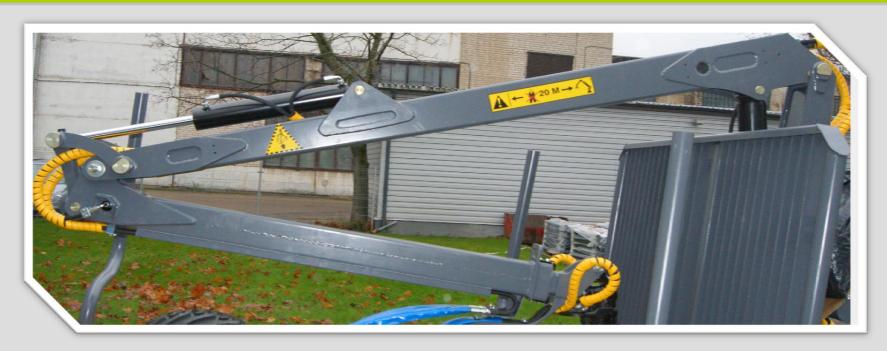

## - Crane FB63T STRENGTHS AND ADVANTAGES

- ✓ New lift arms' design conical shape allows to lessen number of parts and welds, while the weight is reduced;
- ✓ Steel cover on the top of a second arm ensures max. protection for the hydraulic hoses from accidental damage;
- ✓ High quality & strength DOMEX steel used in product;

## - Crane FB63T STRENGTHS AND ADVANTAGES

- ✓ Improved link system links are made from thicker material, wider bushings are used in joints;
- ✓ New telescope arms' design allows for easy & fast hydr. hose & cylinder dis/connection for exchange or service;
- ✓ Protection sleeve ensures better protection for the hydraulic hoses from possible damage;
- ✓ Crane is equipped with New model grapples FB160 / FB190;