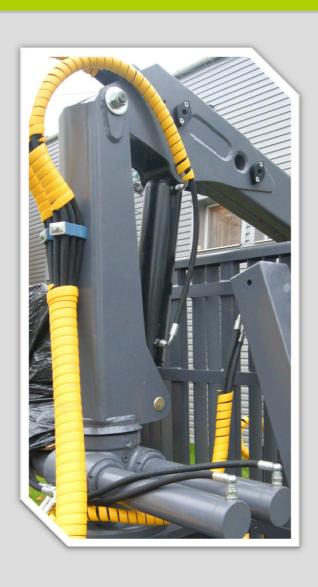

## - Crane FB63T STRENGTHS AND ADVANTAGES

- ✓ New pillars' design more rigid & lightweight with less parts & welds;
- ✓ Lift cylinders' orientation ensures well protection from accidental rods' damage;
- ✓ New type die-cast iron slew motor with bronze/roll bearings & bigger mesh modulus ensures high durability & fault-free operation even at heavy duty conditions;
- ✓ Lift arm allows different type winch fixation;

## - Crane FB63T STRENGTHS AND ADVANTAGES

- ✓ New lift arms' design conical shape allows to lessen number of parts and welds, while the weight is reduced;
- ✓ Steel cover on the top of a second arm ensures max. protection for the hydraulic hoses from accidental damage;
- ✓ High quality & strength DOMEX steel used in product;

## - Crane FB63T STRENGTHS AND ADVANTAGES

- ✓ Improved link system links are made from thicker material, wider bushings are used in joints;
- ✓ New telescope arms' design allows for easy & fast hydr. hose & cylinder dis/connection for exchange or service;
- ✓ Protection sleeve ensures better protection for the hydraulic hoses from possible damage;
- ✓ Crane is equipped with New model grapples FB160 / FB190;