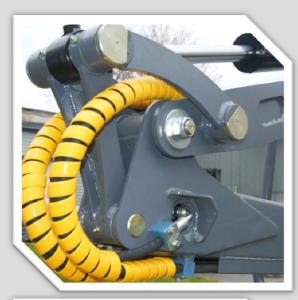

## - Crane FB63T STRENGTHS AND ADVANTAGES

- ✓ Improved link system links are made from thicker material, wider bushings are used in joints;
- ✓ New telescope arms' design allows for easy & fast hydr. hose & cylinder dis/connection for exchange or service;
- ✓ Protection sleeve ensures better protection for the hydraulic hoses from possible damage;
- ✓ Crane is equipped with New model grapples FB160 / FB190;