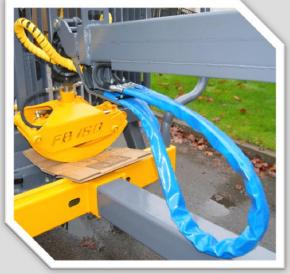

## - Crane FB63T STRENGTHS AND ADVANTAGES

- ✓ Improved link system links are made from thicker material, wider bushings are used in joints;
- ✓ New telescope arms' design allows for easy & fast hydr. hose & cylinder dis/connection for exchange or service;
- ✓ Protection sleeve ensures better protection for the hydraulic hoses from possible damage;
- ✓ Crane is equipped with New model grapples FB160 / FB190;