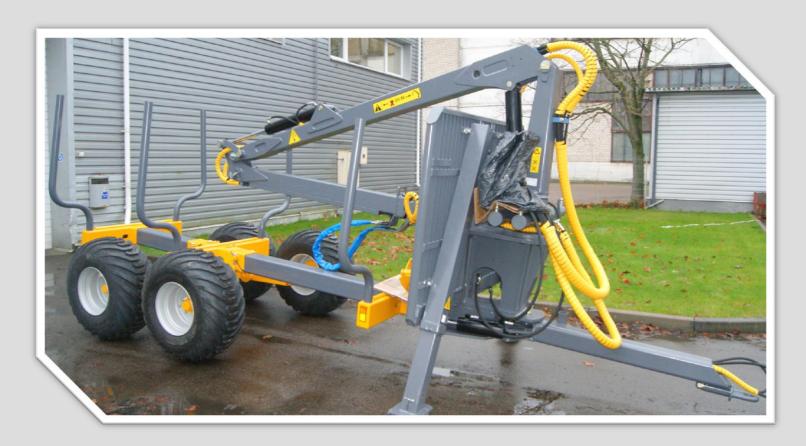

### Crane FB63T & Trailer FB9

FOR EASY AND EFFICIENT WORK IN THE FOREST

## - Crane FB63T - New design based on time proven solutions

Crane BF63T is the newest model in Källefall products range and is more powerful and lightweight than it's predecessors like KF310&KF400 thanks to new design and proven concept.

### **MAIN CHARACTERISTICS:**

- Reach 6.3m;
- Telescope yes;
- Lift torque (netto) 29 kNm;
- Lift capacity at max reach (netto) 450kg;
- Slew motor double, die-cast housing;
- Slew torque 8.5 kNm;
- Slew angle 360°;
- Weight (w/o grapple, rotator & valve) ~ 550kg;

### - Trailer FB9 -

Trailer FB9 is the well known Källefall model KF90, proven to be strong and durable, but improved for even longer fault-free operation to meet customers needs.

- ✓ Improved bogie holder
  wider bushings are used in main joints for increased durability;
- ✓ New "clear" design lessens number of parts and welds on bank & bogie holder and reduces the weight;
- ✓ New type support legs fixed slightly wider for better stability and are more lightweight;