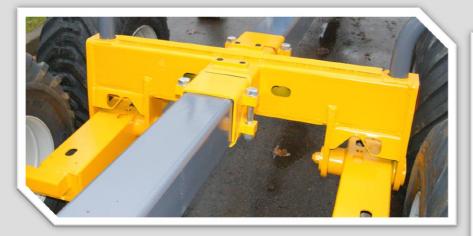

### - Trailer FB9 -

Trailer FB9 is the well known Källefall model KF90, proven to be strong and durable, but improved for even longer fault-free operation to meet customers needs.

- ✓ Improved bogie holder
  wider bushings are used in main joints for increased durability;
- ✓ New "clear" design lessens number of parts and welds on bank & bogie holder and reduces the weight;
- ✓ New type support legs fixed slightly wider for better stability and are more lightweight;