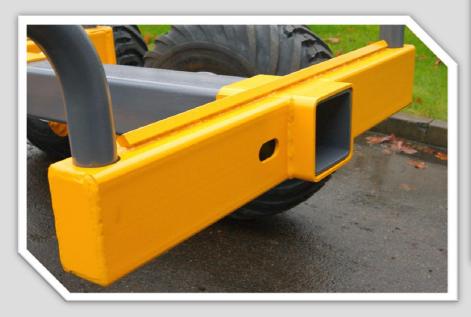

### - Trailer FB9 -

Trailer FB9 is the well known Källefall model KF90, proven to be strong and durable, but improved for even longer fault-free operation to meet customers needs.

- ✓ Improved bogie holder
  wider bushings are used in main joints for increased durability;
- ✓ New "clear" design lessens number of parts and welds on bank & bogie holder and reduces the weight;
- ✓ New type support legs fixed slightly wider for better stability and are more lightweight;